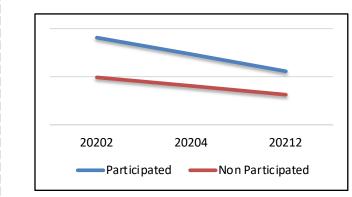

Comparison of Performance

Comparison of Student's Performance (Taking The Same Course Code) for Participated & Non-Participated Lecturers in CG 360 Video Learning

After Implementation of CIDL Webinar

Before Implementation of CIDL Webinar

Comparison of Student's Performance (Taking The Same Course Code) for Participated & Non-Participated Lecturers in CG 360 Video Learning

After Implementation of CIDL Webinar

Semester 20202

Average GPA Average CGPA

Semester 20212

Semester 20204