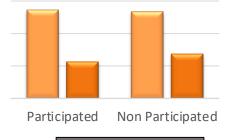

Comparison of Performance

Comparison of Student's Performance (Taking The Same Course Code) for Participated & Non-Participated Lecturers in CG 360 Video Learning

After Implementation of CIDL Webinar

Before Implementation of CIDL Webinar

Comparison of Student's Performance (Taking The Same Course Code) for Participated & Non-Participated Lecturers in CG 360 Video Learning

After Implementation of CIDL Webinar

Semester 20202

Average GPA Average CGPA