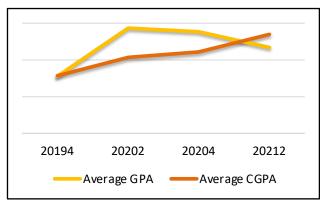

# STUDENT PERFORMANCE OVERALL ANALYSIS LECTURERS PARTICIPATED IN TRAINING ORGANIZED BY CIDL

Performance Of Students for Lecturers Participated in CG ODL Webinar Series

| _ |          |             |              |
|---|----------|-------------|--------------|
| ı | Semester | Average GPA | Average CGPA |
| I | 20212    | 3.288       | 3.353        |
| I | 20204    | 3.346       | 3.263        |
| ١ | 20202    | 3.372       | 3.234        |
| I | 20194    | 3.144       | 3.139        |

# Performance Of Students for Lecturers Participated in CG ODL Webinar Series

| Semester | Average GPA | Average CGPA |
|----------|-------------|--------------|
| 20212    | 3.302       | 3.360        |
| 20204    | 3.359       | 3.277        |
| 20202    | 3.379       | 3.249        |
| 20194    | 3.159       | 3.156        |