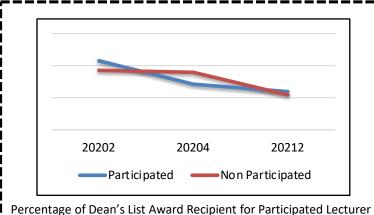

Average GPA Average CGPA

Percentage of Dean's List Award Recipients for Lecturers Participated in CG ODL Webinar Series

Percentage of Dean's List Award Recipient for Participated Lecturer

| Semester | Percentage Increment of Dean's List<br>Award Recipients (%) |
|----------|-------------------------------------------------------------|
| 20204    | -1.73                                                       |
| 20202    | -1.77                                                       |

## **Percentage of Dean's List Award Recipients for Lecturers Participated in The Webinar Series**

Percentage of Dean's List Award Recipient for Participated Lecturer

| Semester | Percentage Increment of Dean's List<br>Award Recipients (%) |
|----------|-------------------------------------------------------------|
| 20204    | -3.70                                                       |
| 20202    | -2.45                                                       |