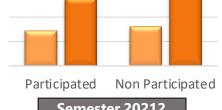

Comparison of Performance

Comparison of Student's Performance (Taking The Same Course Code) for Participated & Non-Participated Lecturers in CG 360 Video Learning

After Implementation of CIDL Webinar

Before Implementation of CIDL Webinar

Semester 20212

Semester 20204