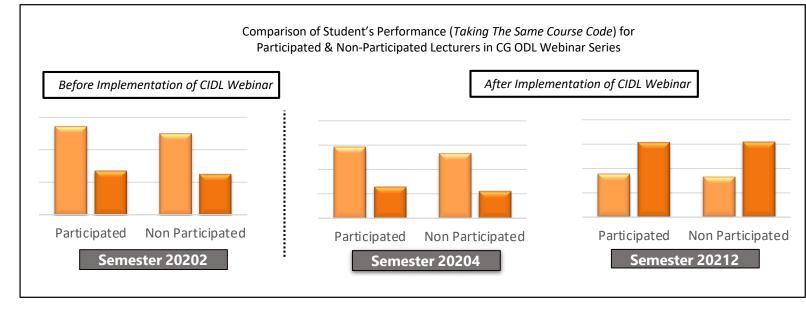

Comparison of Performance

Comparison of Student's Performance (Taking The Same Course Code) for Participated & Non-Participated Lecturers in CG 360 Video Learning

After Implementation of CIDL Webinar

Before Implementation of CIDL Webinar

Comparison of Student's Performance (Taking The Same Course Code) for Participated & Non-Participated Lecturers in CG 360 Video Learning

After Implementation of CIDL Webinar

Semester 20202

Average GPA Average CGPA

Semester 20212

Semester 20204