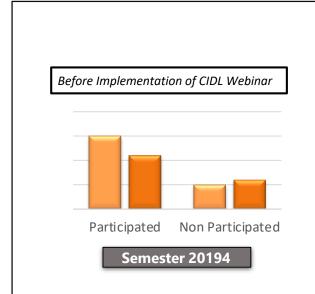

Comparison of Performance

Comparison of Student's Performance (Taking The Same Course Code) for Participated & Non-Participated Lecturers in CG 360 Video Learning

After Implementation of CIDL Webinar

Before Implementation of CIDL Webinar

Semester 20212

CIPL