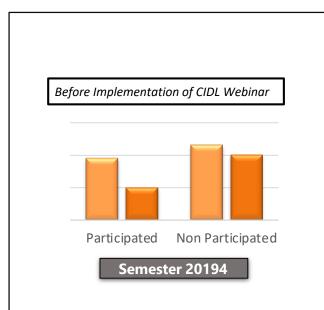

Comparison of Performance

Comparison of Student's Performance (Taking The Same Course Code) for Participated & Non-Participated Lecturers in CG 360 Video Learning

After Implementation of CIDL Webinar

Before Implementation of CIDL Webinar

Semester 20212

CIPL