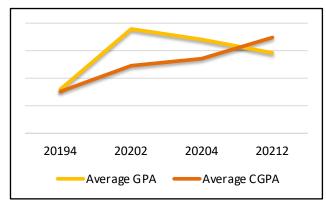

# STUDENT PERFORMANCE OVERALL ANALYSIS LECTURERS PARTICIPATED IN TRAINING ORGANIZED BY CIDL

Performance Of Students for Lecturers Participated in CG ODL Webinar Series

| _ |          |             |              |
|---|----------|-------------|--------------|
| ı | Semester | Average GPA | Average CGPA |
| I | 20212    | 3.288       | 3.353        |
| I | 20204    | 3.346       | 3.263        |
| ١ | 20202    | 3.372       | 3.234        |
| I | 20194    | 3.144       | 3.139        |

# Performance Of Students for Lecturers Participated in CG ODL Webinar Series

| Semester | Average GPA | Average CGPA |
|----------|-------------|--------------|
| 20212    | 3.302       | 3.360        |
| 20204    | 3.359       | 3.277        |
| 20202    | 3.379       | 3.249        |
| 20194    | 3.159       | 3.156        |