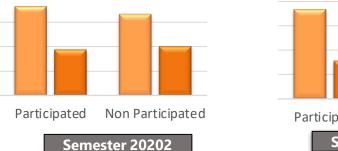

**Percentage of Dean's List Award Recipients for Lecturers Participated in CG IoT Webinar Series** 

Percentage of Dean's List Award Recipient for Participated Lecturer

| Semester | Percentage Increment of Dean's List<br>Award Recipients (%) |
|----------|-------------------------------------------------------------|
| 20204    | -3.66                                                       |
| 20202    | -1.15                                                       |

After Implementation of CIDL Webinar

Average GPA Average CGPA

Semester 20212

CIDL