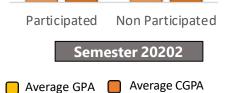

Comparison of Performance

Comparison of Student's Performance (Taking The Same Course Code) for Participated & Non-Participated Lecturers in CG 360 Video Learning

After Implementation of CIDL Webinar

Before Implementation of CIDL Webinar

Comparison of Student's Performance (Taking The Same Course Code) for Participated & Non-Participated Lecturers in CG 360 Video Learning

After Implementation of CIDL Webinar

Semester 20202

Average GPA Average CGPA