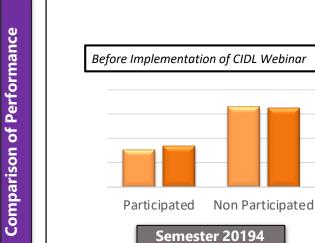

**Comparison of Performance** 

Comparison of Performance

Comparison of Student's Performance (Taking The Same Course Code) for Participated & Non-Participated Lecturers in CG 360 Video Learning

After Implementation of CIDL Webinar

Before Implementation of CIDL Webinar