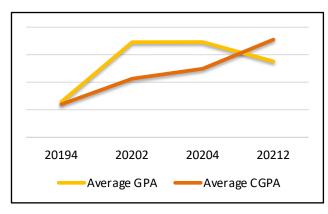

# STUDENT PERFORMANCE OVERALL ANALYSIS LECTURERS PARTICIPATED IN TRAINING ORGANIZED BY CIDL

Performance Of Students for Lecturers Participated in CG ODL Webinar Series

| _ |          |             |              |
|---|----------|-------------|--------------|
| ı | Semester | Average GPA | Average CGPA |
| I | 20212    | 3.288       | 3.353        |
| I | 20204    | 3.346       | 3.263        |
| ١ | 20202    | 3.372       | 3.234        |
| I | 20194    | 3.144       | 3.139        |

# Performance Of Students for Lecturers Participated in CG ODL Webinar Series

| Semester | Average GPA | Average CGPA |
|----------|-------------|--------------|
| 20212    | 3.302       | 3.360        |
| 20204    | 3.359       | 3.277        |
| 20202    | 3.379       | 3.249        |
| 20194    | 3.159       | 3.156        |