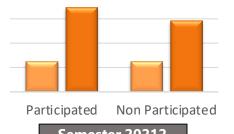

**Percentage of Dean's List Award Recipients for Lecturers Participated in CG IoT Webinar Series** 

Percentage of Dean's List Award Recipient for Participated Lecturer

| Semester | Percentage Increment of Dean's List<br>Award Recipients (%) |
|----------|-------------------------------------------------------------|
| 20204    | -3.66                                                       |
| 20202    | -1.15                                                       |

After Implementation of CIDL Webinar

Average GPA Average CGPA

Semester 20212

CIDL