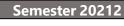

# STUDENT PERFORMANCE OVERALL ANALYSIS LECTURERS PARTICIPATED IN TRAINING ORGANIZED BY CIDL

Performance Of Students for Lecturers Participated in CG ODL Webinar Series

| _ |          |             |              |
|---|----------|-------------|--------------|
| ı | Semester | Average GPA | Average CGPA |
| I | 20212    | 3.288       | 3.353        |
| I | 20204    | 3.346       | 3.263        |
| ١ | 20202    | 3.372       | 3.234        |
| I | 20194    | 3.144       | 3.139        |

# Performance Of Students for Lecturers Participated in CG ODL Webinar Series

| Semester | Average GPA | Average CGPA |
|----------|-------------|--------------|
| 20212    | 3.302       | 3.360        |
| 20204    | 3.359       | 3.277        |
| 20202    | 3.379       | 3.249        |
| 20194    | 3.159       | 3.156        |