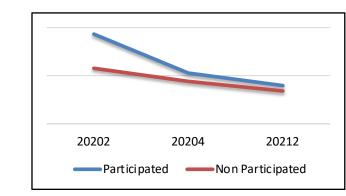

Comparison of Performance

Comparison of Student's Performance (Taking The Same Course Code) for Participated & Non-Participated Lecturers in CG 360 Video Learning

After Implementation of CIDL Webinar

Before Implementation of CIDL Webinar

Comparison of Student's Performance (Taking The Same Course Code) for Participated & Non-Participated Lecturers in CG 360 Video Learning

After Implementation of CIDL Webinar

Semester 20202

Average GPA Average CGPA

Semester 20212

Semester 20204