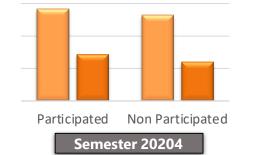

Comparison of Student's Performance (Taking The Same Course Code) for Participated & Non-Participated Lecturers in CG Gamification Webinar

After Implementation of CIDL Webinar

Semester 20202

Participated Non Participated Semester 20212