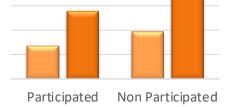

Comparison of Performance

Comparison of Student's Performance (Taking The Same Course Code) for Participated & Non-Participated Lecturers in CG 360 Video Learning

After Implementation of CIDL Webinar

Before Implementation of CIDL Webinar

Comparison of Student's Performance (Taking The Same Course Code) for Participated & Non-Participated Lecturers in CG 360 Video Learning

After Implementation of CIDL Webinar

Semester 20202

Average GPA Average CGPA

After Implementation of CIDL Webinar

**Comparison of Performance** 

Comparison of Student's Performance (Taking The Same Course Code) for Participated & Non-Participated Lecturers in CG Gamification Webinar

After Implementation of CIDL Webinar

Semester 20202

Participated Non Participated Semester 20212