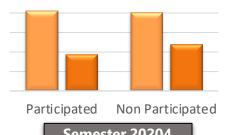

Comparison of Performance

Comparison of Student's Performance (Taking The Same Course Code) for Participated & Non-Participated Lecturers in CG 360 Video Learning

After Implementation of CIDL Webinar

Before Implementation of CIDL Webinar

Semester 20212

Semester 20204