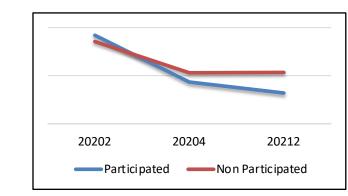

Comparison of Performance

Comparison of Student's Performance (Taking The Same Course Code) for Participated & Non-Participated Lecturers in CG 360 Video Learning

After Implementation of CIDL Webinar

Before Implementation of CIDL Webinar

Comparison of Student's Performance (Taking The Same Course Code) for Participated & Non-Participated Lecturers in CG 360 Video Learning

After Implementation of CIDL Webinar

Semester 20202

Average GPA Average CGPA

Semester 20212

Semester 20204