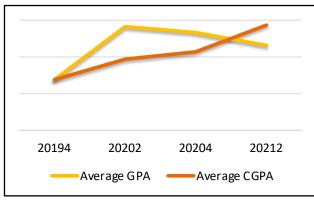

Comparison of Performance

Comparison of Student's Performance (Taking The Same Course Code) for Participated & Non-Participated Lecturers in CG 360 Video Learning

After Implementation of CIDL Webinar

Before Implementation of CIDL Webinar

Comparison of Student's Performance (Taking The Same Course Code) for Participated & Non-Participated Lecturers in CG 360 Video Learning

After Implementation of CIDL Webinar

Semester 20202

Average GPA Average CGPA

Semester 20212

Semester 20204