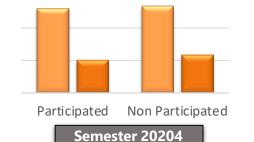

Comparison of Performance

Comparison of Student's Performance (Taking The Same Course Code) for Participated & Non-Participated Lecturers in CG 360 Video Learning

After Implementation of CIDL Webinar

Before Implementation of CIDL Webinar

Semester 20212

Semester 20204