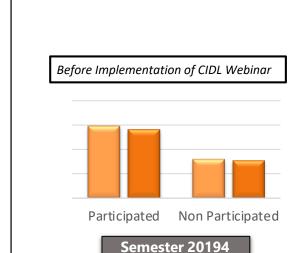

Comparison of Performance

Comparison of Student's Performance (Taking The Same Course Code) for Participated & Non-Participated Lecturers in CG 360 Video Learning

After Implementation of CIDL Webinar

Before Implementation of CIDL Webinar

Semester 20212

CIPL