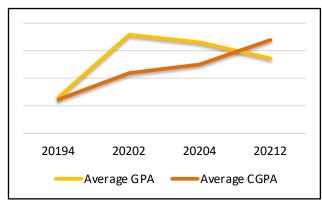

# STUDENT PERFORMANCE OVERALL ANALYSIS LECTURERS PARTICIPATED IN TRAINING ORGANIZED BY CIDL

Performance Of Students for Lecturers Participated in CG ODL Webinar Series

| _ |          |             |              |
|---|----------|-------------|--------------|
| ı | Semester | Average GPA | Average CGPA |
| I | 20212    | 3.288       | 3.353        |
| I | 20204    | 3.346       | 3.263        |
| ١ | 20202    | 3.372       | 3.234        |
| I | 20194    | 3.144       | 3.139        |

# Performance Of Students for Lecturers Participated in CG ODL Webinar Series

| Semester | Average GPA | Average CGPA |
|----------|-------------|--------------|
| 20212    | 3.302       | 3.360        |
| 20204    | 3.359       | 3.277        |
| 20202    | 3.379       | 3.249        |
| 20194    | 3.159       | 3.156        |