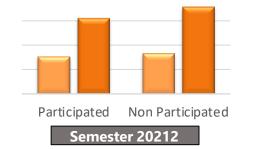

Comparison of Performance

Comparison of Student's Performance (Taking The Same Course Code) for Participated & Non-Participated Lecturers in CG 360 Video Learning

After Implementation of CIDL Webinar

Before Implementation of CIDL Webinar

Semester 20212

Semester 20204