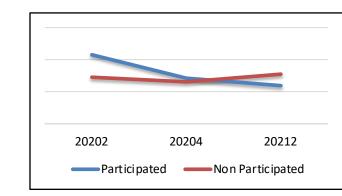

**Comparison of Performance** 

Comparison of Performance

Comparison of Student's Performance (Taking The Same Course Code) for Participated & Non-Participated Lecturers in CG 360 Video Learning

After Implementation of CIDL Webinar

Before Implementation of CIDL Webinar

Semester 20212

CIPL