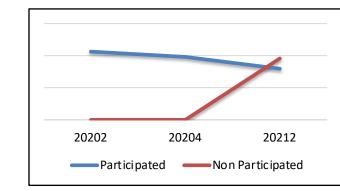

Comparison of Performance

Comparison of Student's Performance (Taking The Same Course Code) for Participated & Non-Participated Lecturers in CG 360 Video Learning

After Implementation of CIDL Webinar

Before Implementation of CIDL Webinar

Semester 20212

CIPL

Comparison of Student's Performance (Taking The Same Course Code) for Participated & Non-Participated Lecturers in CG 360 Video Learning

After Implementation of CIDL Webinar

Semester 20202

Average GPA Average CGPA

Semester 20212

Semester 20204