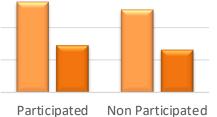

Comparison of Student's Performance (Taking The Same Course Code) for Participated & Non-Participated Lecturers in CG 360 Video Learning

After Implementation of CIDL Webinar

Semester 20202

Average GPA Average CGPA

Semester 20212

Semester 20204