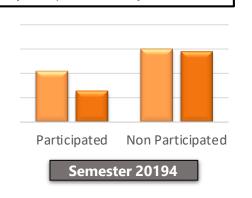

Average GPA Average CGPA

Percentage of Dean's List Award Recipients for Lecturers Participated in CG ODL Webinar Series

Percentage of Dean's List Award Recipient for Participated Lecturer

| Semester | Percentage Increment of Dean's List<br>Award Recipients (%) |
|----------|-------------------------------------------------------------|
| 20204    | -1.73                                                       |
| 20202    | -1.77                                                       |