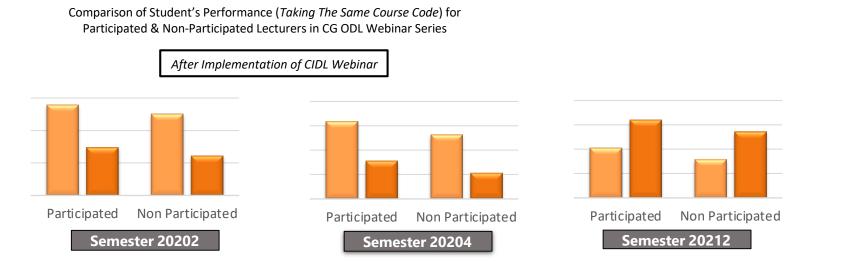

Comparison of Performance

Comparison of Student's Performance (Taking The Same Course Code) for Participated & Non-Participated Lecturers in CG 360 Video Learning

After Implementation of CIDL Webinar

Before Implementation of CIDL Webinar

Comparison of Student's Performance (Taking The Same Course Code) for Participated & Non-Participated Lecturers in CG 360 Video Learning

After Implementation of CIDL Webinar

Semester 20202

Average GPA Average CGPA

Semester 20212

Semester 20204