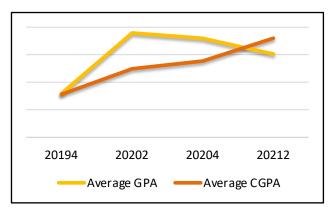

# STUDENT PERFORMANCE OVERALL ANALYSIS LECTURERS PARTICIPATED IN TRAINING ORGANIZED BY CIDL

Performance Of Students for Lecturers Participated in CG ODL Webinar Series

| _ |          |             |              |
|---|----------|-------------|--------------|
| ı | Semester | Average GPA | Average CGPA |
| I | 20212    | 3.288       | 3.353        |
| I | 20204    | 3.346       | 3.263        |
| ١ | 20202    | 3.372       | 3.234        |
| I | 20194    | 3.144       | 3.139        |

# Performance Of Students for Lecturers Participated in CG ODL Webinar Series

| Semester | Average GPA | Average CGPA |
|----------|-------------|--------------|
| 20212    | 3.302       | 3.360        |
| 20204    | 3.359       | 3.277        |
| 20202    | 3.379       | 3.249        |
| 20194    | 3.159       | 3.156        |

**Comparison of Performance** 