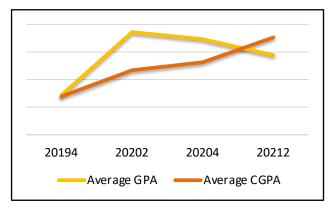

# STUDENT PERFORMANCE OVERALL ANALYSIS LECTURERS PARTICIPATED IN TRAINING ORGANIZED BY CIDL

Performance Of Students for Lecturers Participated in CG ODL Webinar Series

| _ |          |             |              |
|---|----------|-------------|--------------|
| ı | Semester | Average GPA | Average CGPA |
| I | 20212    | 3.288       | 3.353        |
| I | 20204    | 3.346       | 3.263        |
| ١ | 20202    | 3.372       | 3.234        |
| I | 20194    | 3.144       | 3.139        |

# Performance Of Students for Lecturers Participated in CG ODL Webinar Series

| Semester | Average GPA | Average CGPA |
|----------|-------------|--------------|
| 20212    | 3.302       | 3.360        |
| 20204    | 3.359       | 3.277        |
| 20202    | 3.379       | 3.249        |
| 20194    | 3.159       | 3.156        |