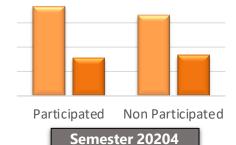

**Percentage of Dean's List Award Recipients for Lecturers Participated in CG IoT Webinar Series** 

Percentage of Dean's List Award Recipient for Participated Lecturer

| Semester | Percentage Increment of Dean's List<br>Award Recipients (%) |
|----------|-------------------------------------------------------------|
| 20204    | -3.66                                                       |
| 20202    | -1.15                                                       |

After Implementation of CIDL Webinar

Average GPA Average CGPA

Semester 20212

CIDL