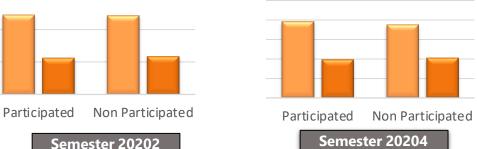

Comparison of Performance

Comparison of Student's Performance (Taking The Same Course Code) for Participated & Non-Participated Lecturers in CG 360 Video Learning

After Implementation of CIDL Webinar

Before Implementation of CIDL Webinar

Comparison of Student's Performance (Taking The Same Course Code) for Participated & Non-Participated Lecturers in CG 360 Video Learning

After Implementation of CIDL Webinar

Semester 20202

Average GPA Average CGPA

Semester 20212

Semester 20204